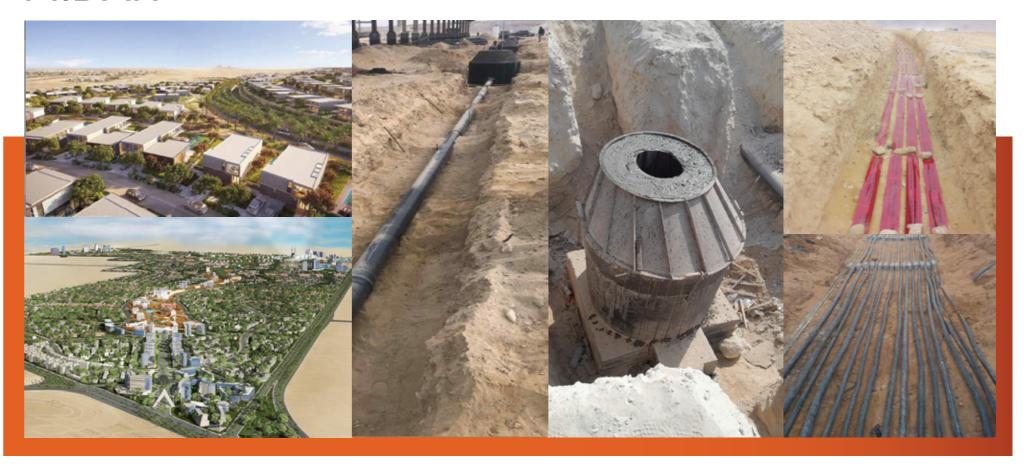

# MIDAR URBAN ROAD MARKING AND SIDEWALK PAINTING WORKS

Location: MIDAR

Scope of Work: Street and Pedestrian Marking Works, Including Lanes,

Gates, and Crosswalks Painting

Owner: MIDAR

Project Manager: Hill International

Consultant: Sabbour Consultant & Osama Okaiel Consultant

Main Contractor: Smart Construction

Start Date: 2025