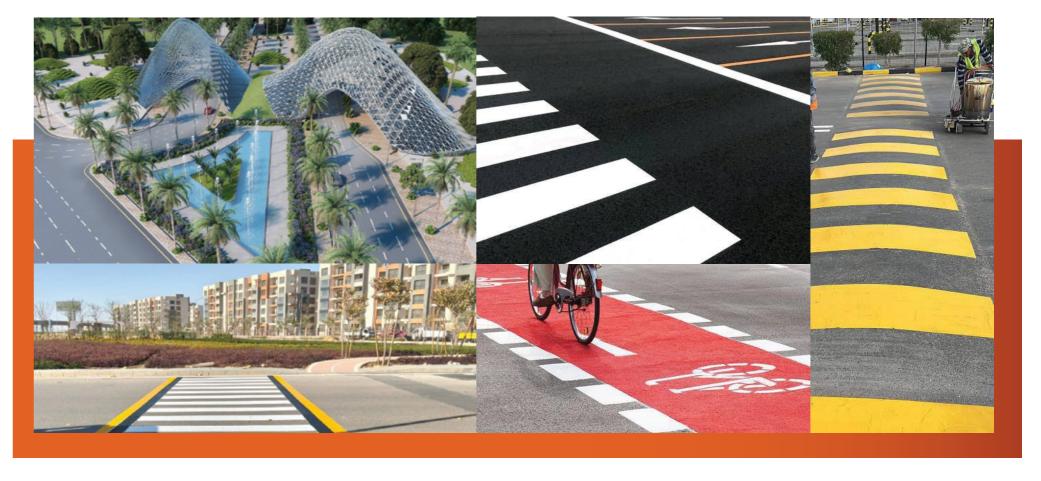

# MIDAR URBAN ROAD MARKING AND SIDEWALK PAINTING WORKS

Location: MIDAR

Scope of Work: Street and Pedestrian Marking Works, Including Lanes,

Gates, and Crosswalks Painting

Owner: MIDAR

Project Manager: Hill International

Consultant: Sabbour Consultant & Osama Okaiel Consultant

Main Contractor: Smart Construction

Start Date: 2025