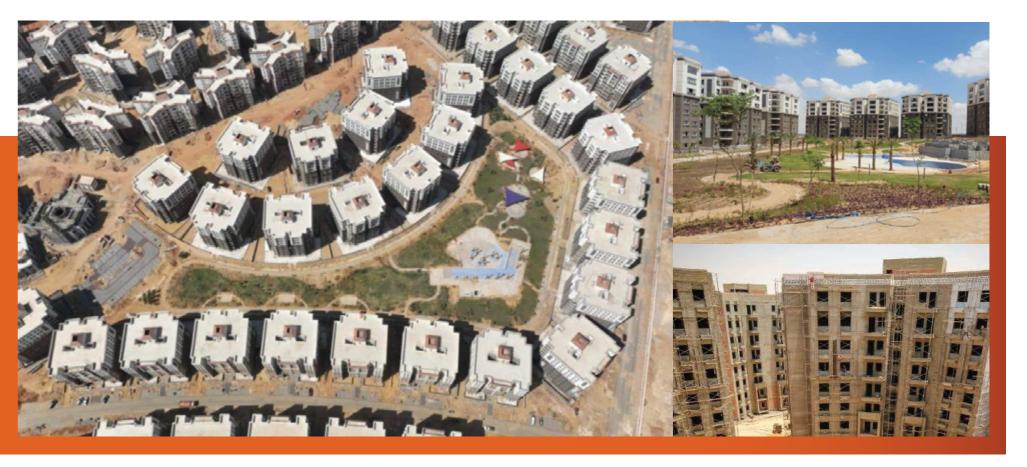

#### KARDIA NEW CAPITAL

Kardia is a residential compound located in R8, plot O2 of the New Administrative Capital. The project consists of 30 mid-rise apartment buildings, each with 7 floors, offering apartments and duplex units only. It spans 23 acres, with 80% dedicated to green spaces and amenities.

Location: New Capital

Owner: Capital link Developments

Consultant: Moharram Bakhoum ACE

Main Contractor: Smart Construction

Scope of Work: Concrete Work & finishing

Start Date: 2025