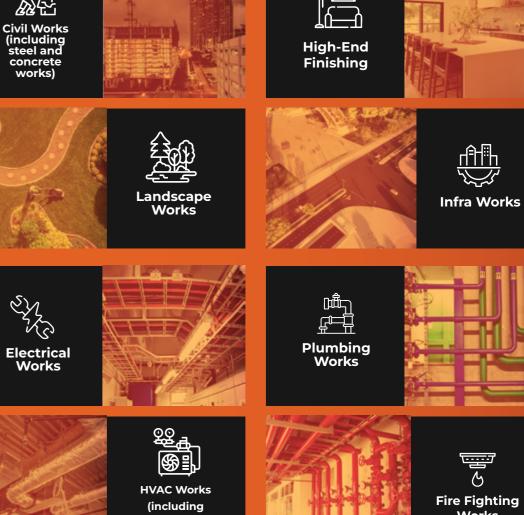

- Civil Works (including steel & concrete)
- High-End Finishing
- Landscape
- Infrastructure Works
- HVAC (with energy-efficient solutions)
- Firefighting Works