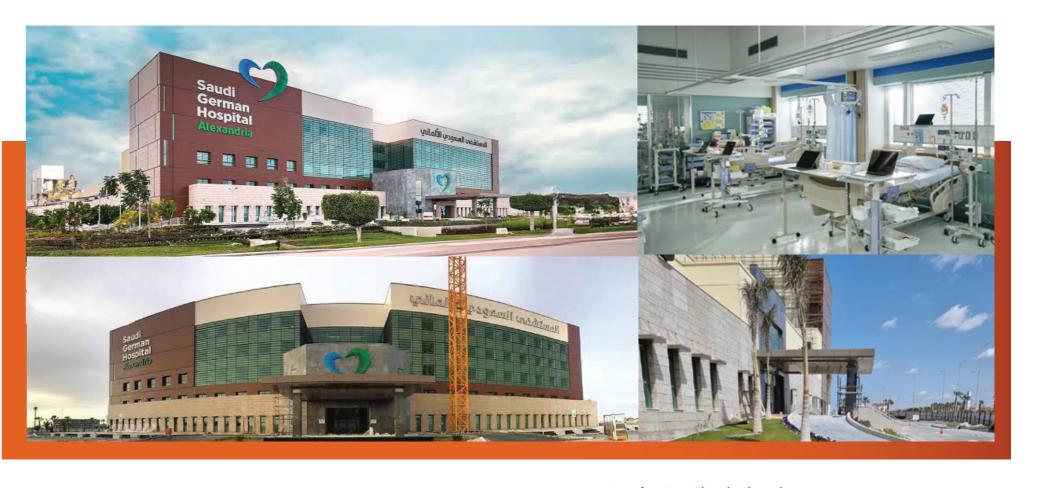

## SAUDI GERMAN HOSPITAL

The Saudi German Hospital project is built on an area of 88,000 square meters in the Borg El Arab area, with a total cost of 1.5 billion EGP

**Location:** Borg El Arab, Alexandria **Owner:** Saudi German Hospital

Consultant & Project Manager: ELBG

Main Contractor: Smart Construction

Scope Of Work: Finishing & Landscape

Start Date: 2022