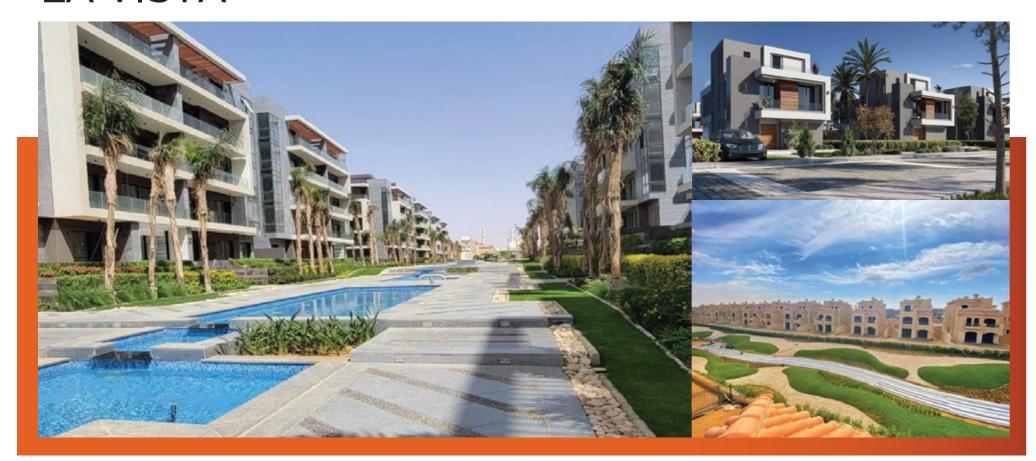

### LA VISTA

La Vista New Capital is one of the latest projects in the New Administrative Capital. It is a high-end residential project located on the Green River near the southern Bin zayed axis, Hyde Park Compound, City Gate Compound, and Mivida project on the Middle Ring Road, an extension of the Golden Square.

The Project area reaches 910 acres, and it has been decided to build on only 15% of the land area, and the rest for project services and green spaces. The width of its streets reaches 18 square meters. The green spaces between the residential units range from 25 square meters to square meters. The administrative and commercial areas are separated from the residential units

Location: New Administrative Capital

Owner: La Vista Development

**Consultant:** Engineering Consultants Group ECG

Main Contractor: Smart Construction

Scope Of Work: Core & Shell

Start Date: 2020