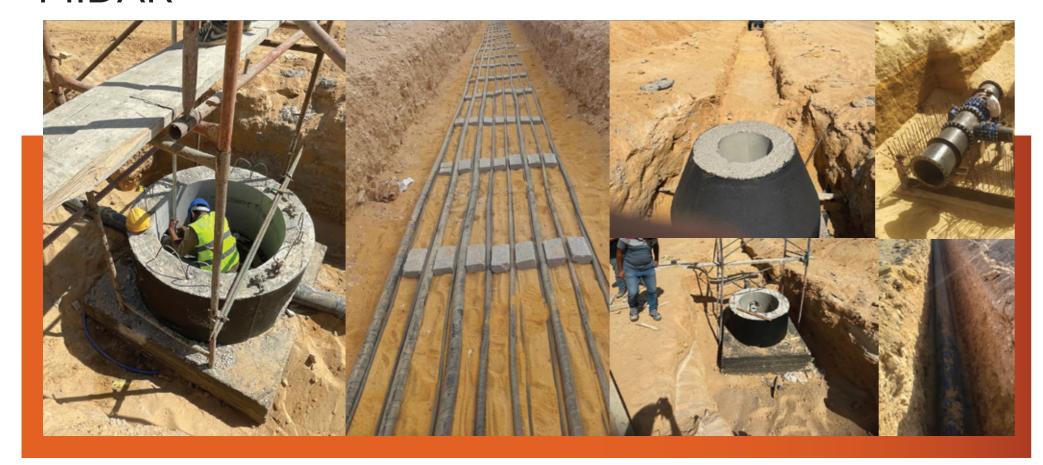

## **MIDAR**

Is developed on an area of 11,000 acres equivalent to 1 million square meters consisting of 5 Phases, where the road and green areas represent a total area of the city. Considered the first integrated Mega Green City in New Cairo with a new concept of modern living, established on extensive marketing studies to know the needs and expectations of the target market from the developers and investors.

Location: Elmostkbal City

Scope of Work: Electrical Network., Irrigation

Network and Sewage Networks.

Owner: Midar

Project Manager: Hill International

Consultant: Sabbour Consultant

Main Contractor: Smart Construction

Start Date: 2025

## **MIDAR**

Location: Elmostkbal City

Scope of Work: Water Networks -Electrical

Networks- Sewage Networks

Owner: Midar

Project Manager: Hill International

Consultant: Sabbour Consultant

Main Contractor: Smart Construction

Start Date: 2024