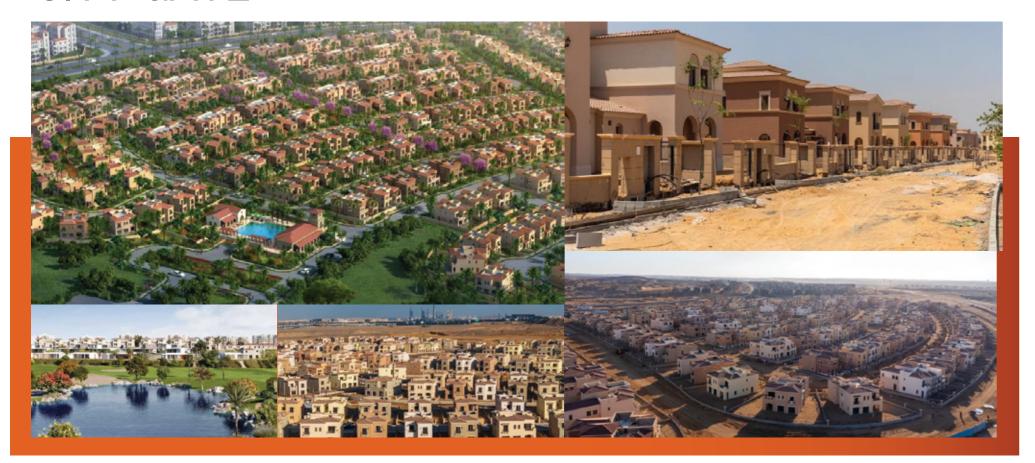

## **MIDAR**

Is developed on an area of 11,000 acres equivalent to 1 million square meters consisting of 5 Phases, where the road and green areas represent a total area of the city. Considered the first integrated Mega Green City in New Cairo with a new concept of modern living, established on extensive marketing studies to know the needs and expectations of the target market from the developers and investors.

Location: Elmostkbal City

Scope of Work: Electrical Network., Irrigation

Network and Sewage Networks.

Owner: Midar

Project Manager: Hill International

Consultant: Sabbour Consultant

Main Contractor: Smart Construction

Start Date: 2025